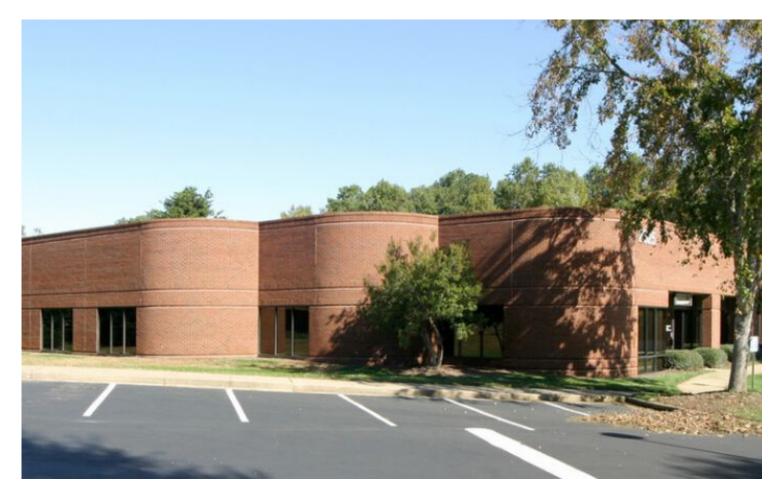

2825 Breckinridge Blvd, Duluth, GA 30096

\$11.50 - \$12.50/SF/YR \$0.96 - \$1.04/SF/MO

## 2825 Breckinridge Blvd

Industrial | 1 space available | 7,289 sq. ft. - 22,018 sq. ft.

## **Building Details**

| Property Type          | Industrial |
|------------------------|------------|
| Subtype                | Warehouse  |
| Tenancy                | Multiple   |
| Total Building SQFT    | 45,442     |
| Minimum Divisible SQFT | 7,289      |
| Max Contiguous SQFT    | 22,018     |
| Lot Size (acres)       | 0.9        |
| Year Built             | 1986       |
| Stories                | 1          |
| County                 | Gwinnett   |
|                        |            |